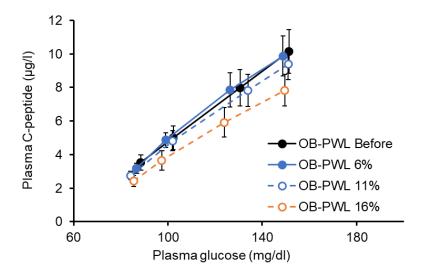

**Supplemental Figure 1.** Relationship between plasma C-peptide concentration and plasma glucose concentration before and during the first 30 minutes after ingesting 75 grams of glucose before and after progressive 6%, 11%, and 16% weight loss induced by a low-calorie diet. *Abbreviations*: OB, obese; PWL, progressive weight loss. Data are expressed as mean  $\pm$  SEM; n = 9.