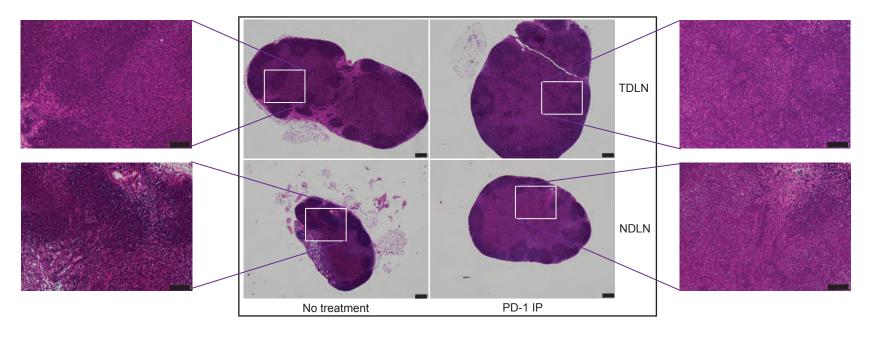

**Supplementary figure 1: LN architecture is normal after PD-1 treatment.** TDLN and NDLN from tumor-bearing mice were isolated 3 days after PD-1 antibody treatment, embedded and prepared for histology. Shown are representative examples of HE stainings. Middle pictures; black bars in bottom right corner indicate 200 µm. Side pictures are 10X enlargements, black bar indicates 100 µm. Representative samples of 3 replicates.