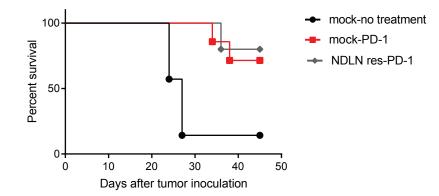

Supplementary figure 2: Survival of MC38 tumor bearing mice after treatment with PD-1, with or without TDLN or NDLN resection

Gating strategy myeloid cells

Gating strategy Intranuclear T cell staining